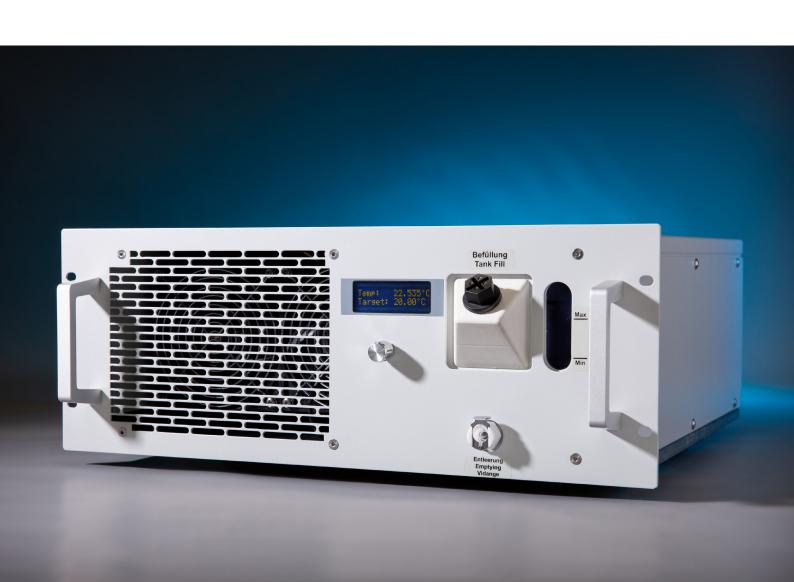

## High Level Accuracy Peltier Chiller

19" rack-mounted thermoelectric cooling system

## Reliable and efficient

technotrans systems GmbH expands and complements its product portfolio to include cooling devices based on Peltier technology. Thermoelectric chillers are particularly suitable for lower cooling power ranges between 200 W and 600 W requiring a very high level of temperature accuracy. In addition, these devices are designed to be especially compact and energy efficient. Low noise and low vibration contribute to optimal operating conditions for applications in the laser and semiconductor industries, as well as in analytical, laboratory and medical applications.

## **ADVANTAGES AT A GLANCE**

- High performance
- High energy efficiency
- Variable voltage power control for even greater efficiency
- Very high temperature stability
- Low noise level during operation
- Low operating cost
- High-end components
- Compatible for various fluid media
- Several pump options available
- Variable fan speed
- Size and service-optimized