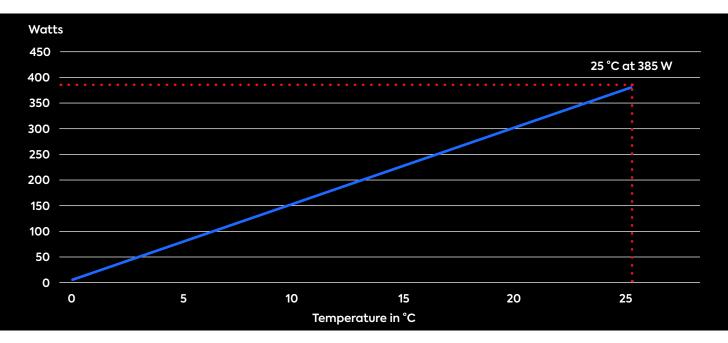

| Cooling capacity at 0 °C Δt |                               | W     | 385       |
|-----------------------------|-------------------------------|-------|-----------|
| Temperature stability       |                               | K     | 0.05      |
| Control range               |                               | °C    | +5 to +45 |
| Heating                     |                               | W     | up to 600 |
| Flow rate at 1 bar          |                               | I/min | 3         |
| Power supply                |                               | VAC   | 100–240   |
| Sound level                 |                               | dBA   | 59        |
| Serial communication        |                               |       | RS-485    |
| wid                         | th (19" rack) x depth approx. | mm    | 440       |
|                             | ght (1HU = 44.5 mm)           | HU    | 4         |
| Dimensions wei              | ght approx.                   | kg    | 18        |